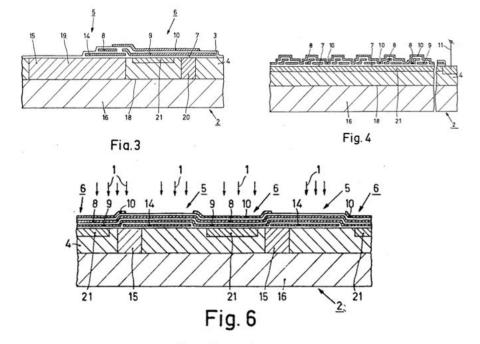

Priority Netherland Patent 7506795 applied on June 9, 1975

Figure 2 of JPA1976-150288