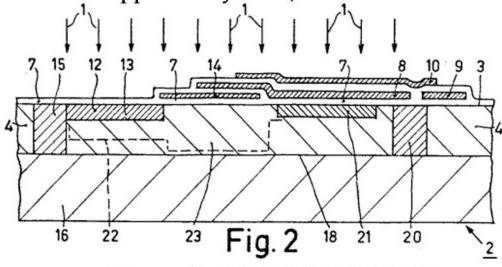

Priority Netherland Patent 7506795 applied on June 9, 1975

Figure 2 of JPA1976-150288