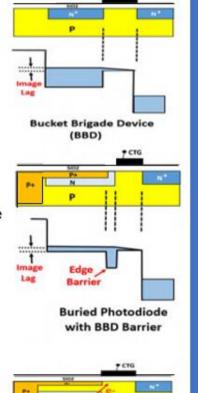

## JPA1977-837

(2) Partially Pinned but Floating Surface and not Buried Photodiode with the BBD Barrier causing the serious Image Lag problem

## SSDM1978

(3) Completely Pinned
Buried Photodiode
with no BBD barrier
and the complete
charge transfer
capability of the
no-image-lag feature,
achieving the electric
shutter function for
the instant snapshot
and fast motion pictures