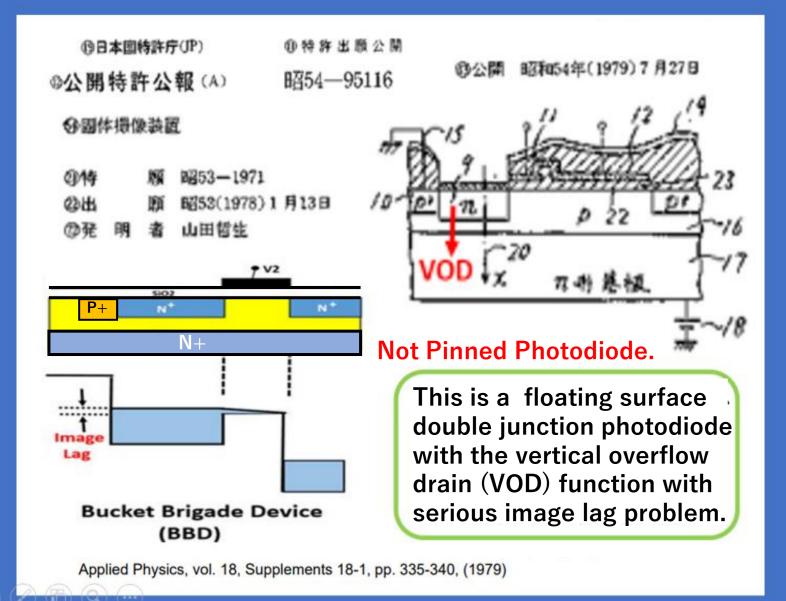

## JPA1977-837

(2) Partially Pinned but Floating Surface and not Buried Photodiode with the BBD Barrier causing the serious Image Lag problem